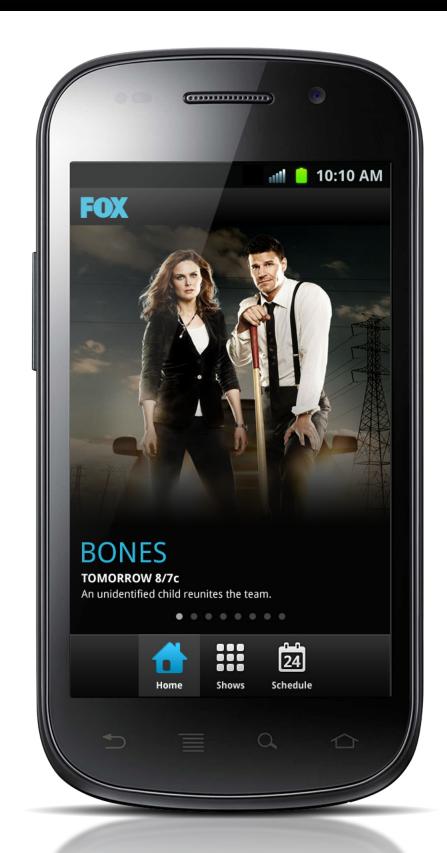

## Android Application v1.0 UI Design Document

ROUND 1

CYPRESS

HOME SCREEN FLIPPED INFO CARD

HOME SCREEN CAROUSEL SCREENS

HOME SCREEN ALTERNATE VIEW

FOX SHOWS SCREEN