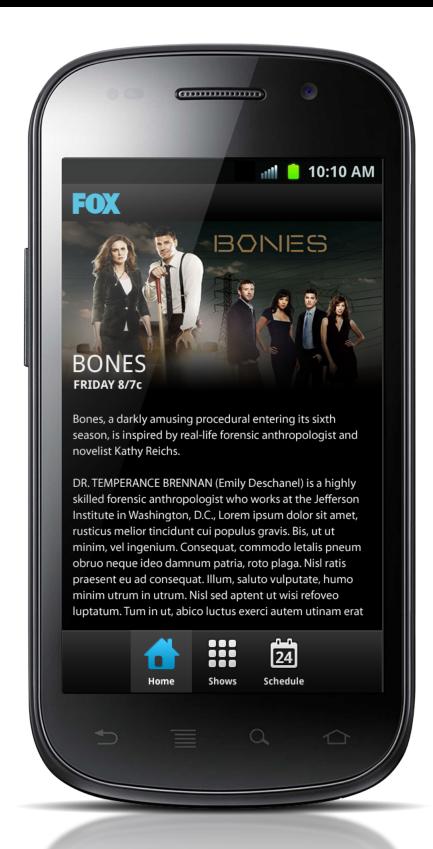

## Android Application v1.0 UI Design Document

ROUND 1

CYPRESS

HOME SCREEN FLIPPED INFO CARD

HOME SCREEN CAROUSEL SCREENS

HOME SCREEN ALTERNATE VIEW

FOX SHOWS SCREEN