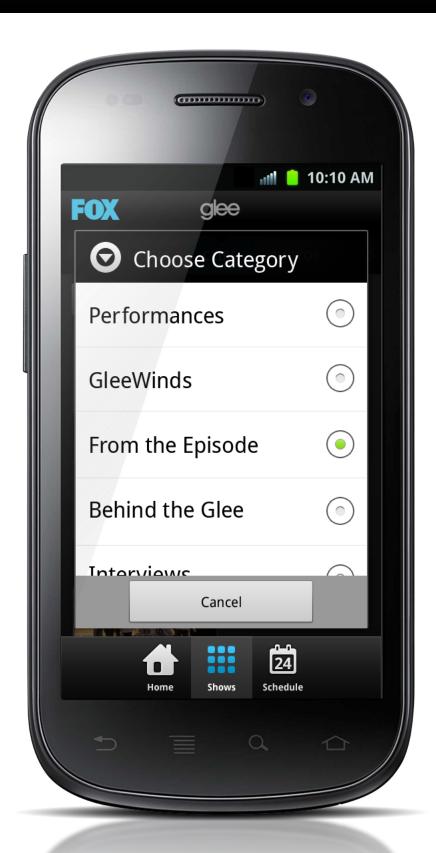

## SHOW DETAILS -AUTHENTICATION FLOW

SHOW DETAILS -AUTHENTICATION FLOW

SHOW DETAILS - CLIPS

SHOW DETAILS - CLIPS CHANGING CATEGORIES

SHOW DETAILS - PHOTOS

SHOW DETAILS - PHOTOS CHANGING CATEGORIES

SHOW DETAILS - PHOTOS PHOTO VIEWER