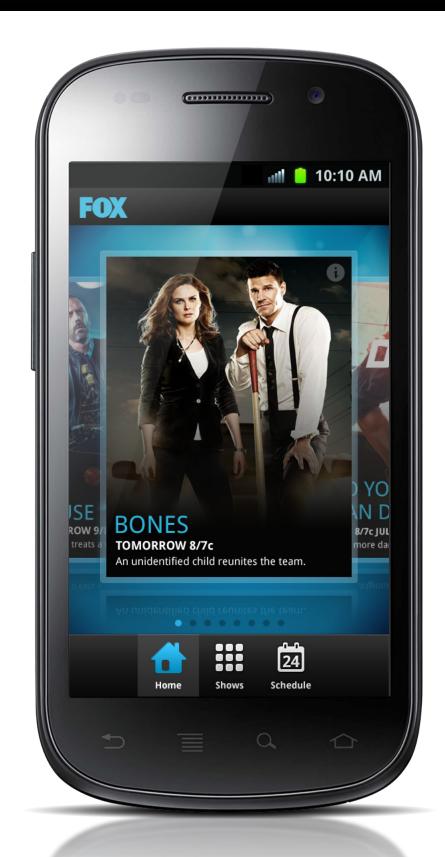

## Android Application v1.0 UI Design Document

ROUND 1

CYPRESS

HOME SCREEN FLIPPED INFO CARD

HOME SCREEN CAROUSEL SCREENS

HOME SCREEN ALTERNATE VIEW

FOX SHOWS SCREEN