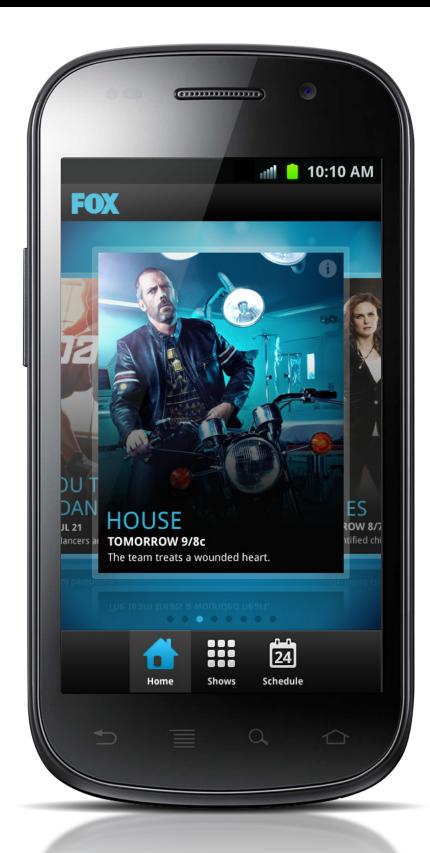

## Android Application v1.0 UI Design Document

ROUND 1

CYPRESS

HOME SCREEN FLIPPED INFO CARD

HOME SCREEN CAROUSEL SCREENS

HOME SCREEN ALTERNATE VIEW

FOX SHOWS SCREEN