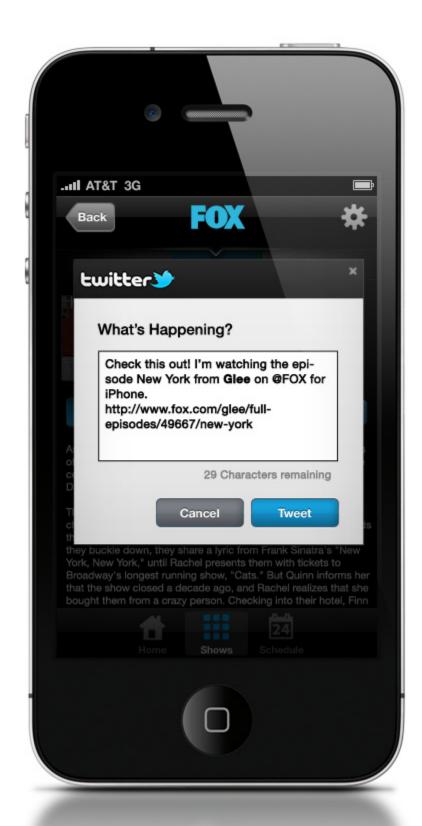

INFO / SETTINGS OVERLAY

FACEBOOK OVERLAY

TWITTER OVERLAY

LOADING / SPLASH SCREEN