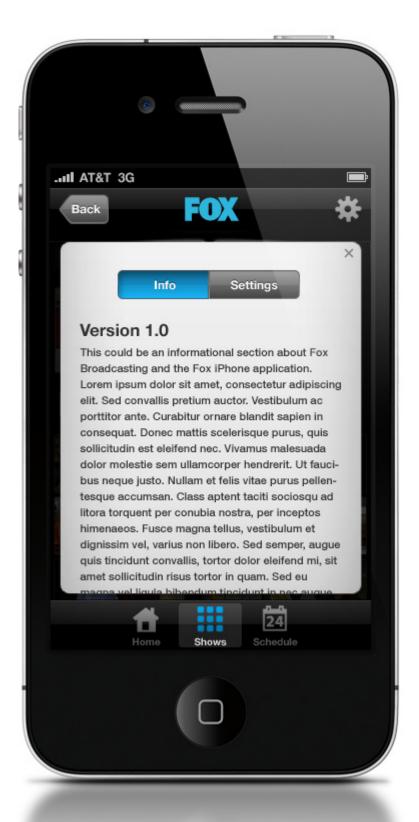

INFO / SETTINGS OVERLAY

FACEBOOK OVERLAY

TWITTER OVERLAY

LOADING / SPLASH SCREEN