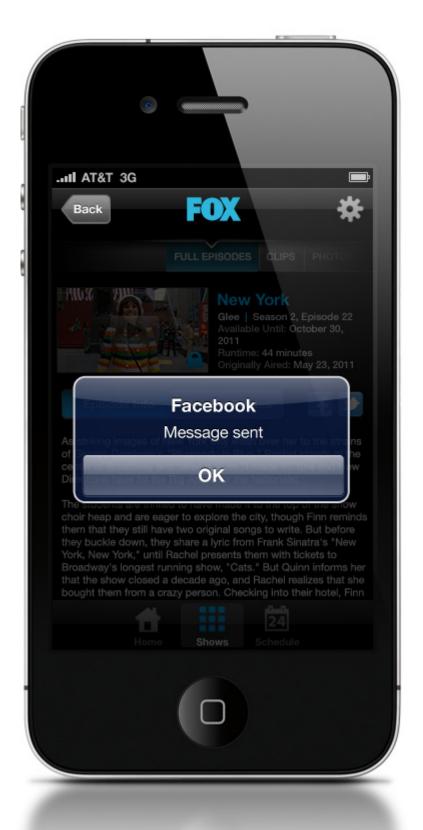

INFO / SETTINGS OVERLAY

FACEBOOK OVERLAY

TWITTER OVERLAY

LOADING / SPLASH SCREEN