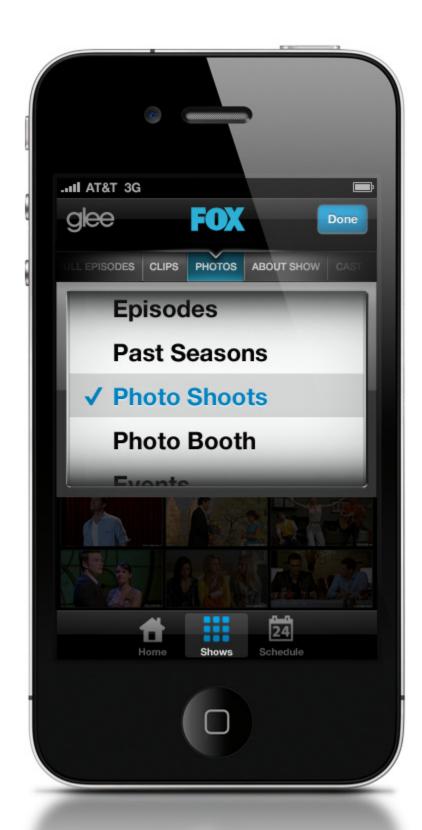

## **AUTHENTICATION FLOW**

AUTHENTICATION FLOW - SIGN IN

SHOW DETAILS - CLIPS

SHOW DETAILS - CLIPS CHANGING CATEGORIES FLOW

SHOW DETAILS - PHOTOS

SHOW DETAILS - PHOTOS CHANGING CATEGORIES FLOW

SHOW DETAILS - PHOTOS PHOTO VIEWER