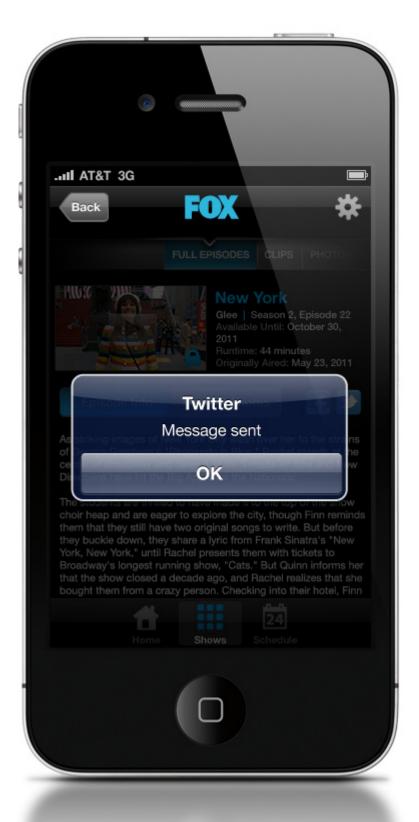

INFO / SETTINGS OVERLAY

FACEBOOK OVERLAY

TWITTER OVERLAY

LOADING / SPLASH SCREEN