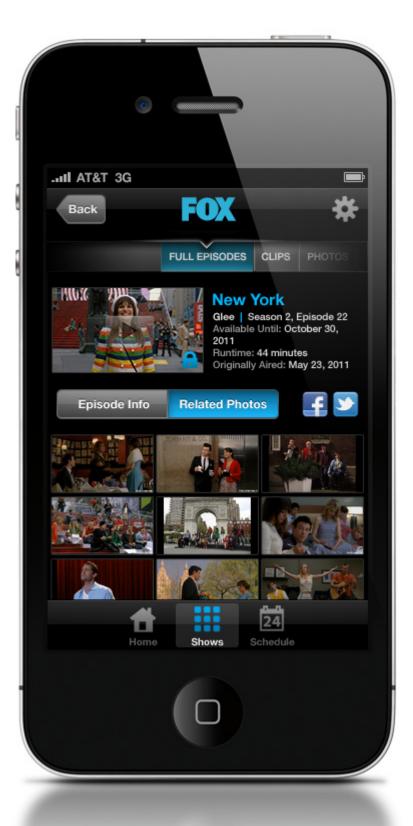

## iPhone Application v1.0 UI Design Document

ROUND 2

CYPRESS

HOME SCREEN

FOX SHOWS - A-Z LISTING

SHOW DETAILS - FULL EPISODES

SHOW DETAILS - FULL EPISODES: EPISODE INFO / RELATED PHOTOS