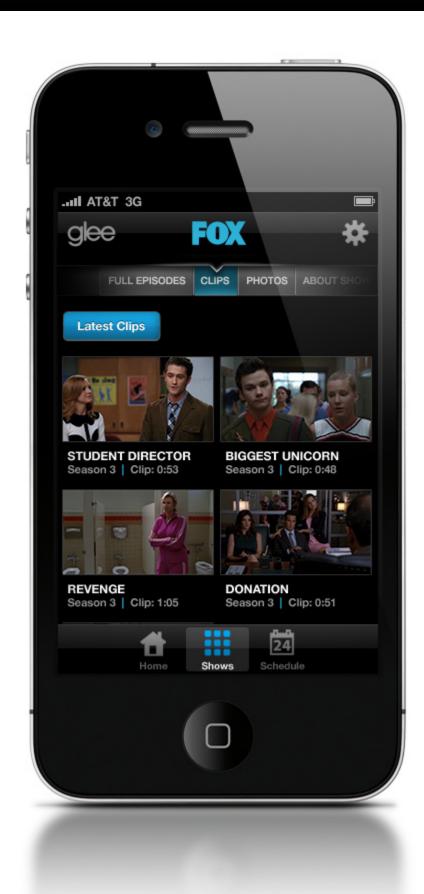

## **AUTHENTICATION FLOW**

AUTHENTICATION FLOW - SIGN IN

SHOW DETAILS - CLIPS

SHOW DETAILS - CLIPS CHANGING CATEGORIES FLOW

SHOW DETAILS - PHOTOS

SHOW DETAILS - PHOTOS CHANGING CATEGORIES FLOW

SHOW DETAILS - PHOTOS PHOTO VIEWER