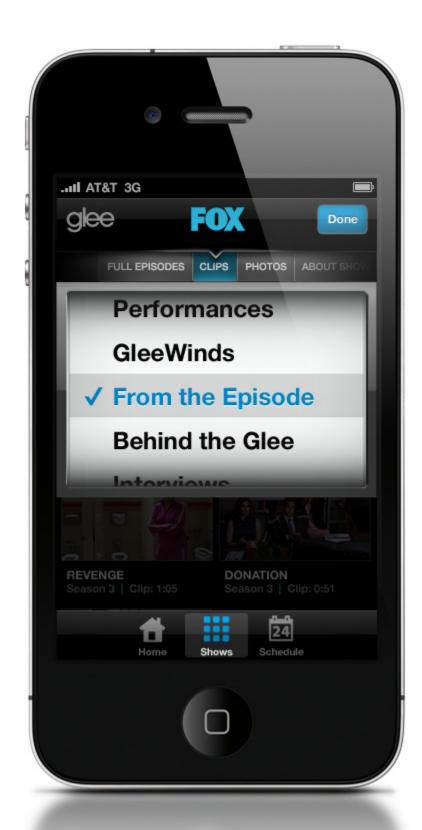

## **AUTHENTICATION FLOW**

AUTHENTICATION FLOW - SIGN IN

SHOW DETAILS - CLIPS

SHOW DETAILS - CLIPS CHANGING CATEGORIES FLOW

SHOW DETAILS - PHOTOS

SHOW DETAILS - PHOTOS CHANGING CATEGORIES FLOW

SHOW DETAILS - PHOTOS PHOTO VIEWER