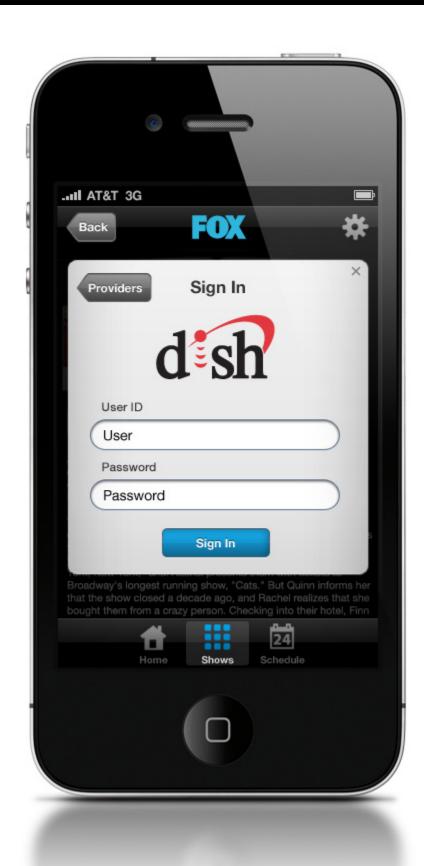

## **AUTHENTICATION FLOW**

AUTHENTICATION FLOW - SIGN IN

SHOW DETAILS - CLIPS

SHOW DETAILS - CLIPS CHANGING CATEGORIES FLOW

SHOW DETAILS - PHOTOS

SHOW DETAILS - PHOTOS CHANGING CATEGORIES FLOW

SHOW DETAILS - PHOTOS PHOTO VIEWER