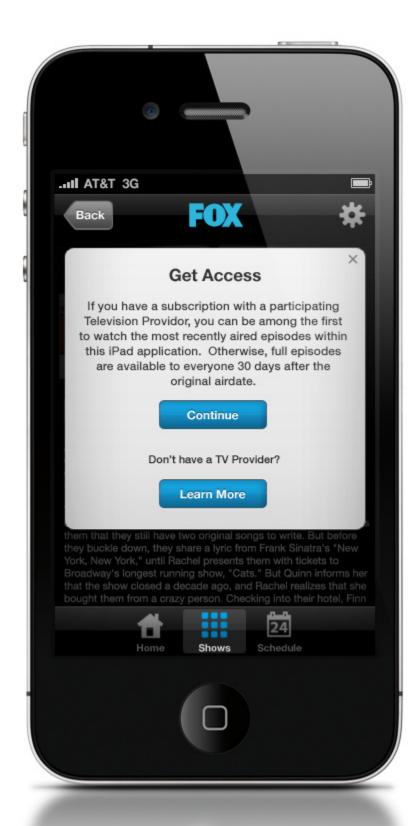

## **AUTHENTICATION FLOW**

AUTHENTICATION FLOW - SIGN IN

SHOW DETAILS - CLIPS

SHOW DETAILS - CLIPS CHANGING CATEGORIES FLOW

SHOW DETAILS - PHOTOS

SHOW DETAILS - PHOTOS CHANGING CATEGORIES FLOW

SHOW DETAILS - PHOTOS PHOTO VIEWER