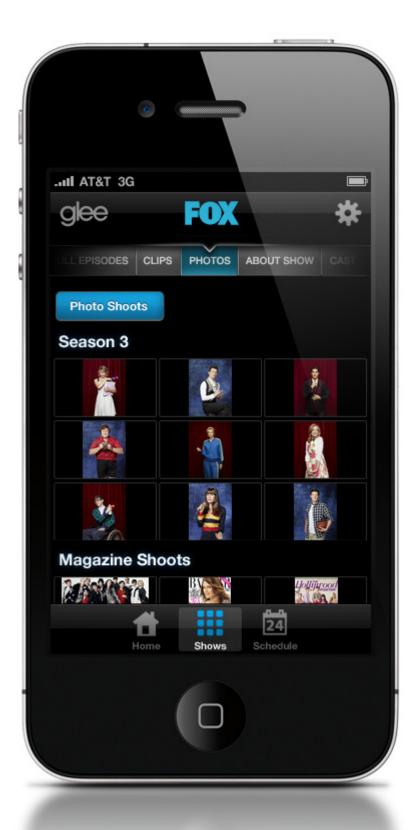

## **AUTHENTICATION FLOW**

AUTHENTICATION FLOW - SIGN IN

SHOW DETAILS - CLIPS

SHOW DETAILS - CLIPS CHANGING CATEGORIES FLOW

SHOW DETAILS - PHOTOS

SHOW DETAILS - PHOTOS CHANGING CATEGORIES FLOW

SHOW DETAILS - PHOTOS PHOTO VIEWER