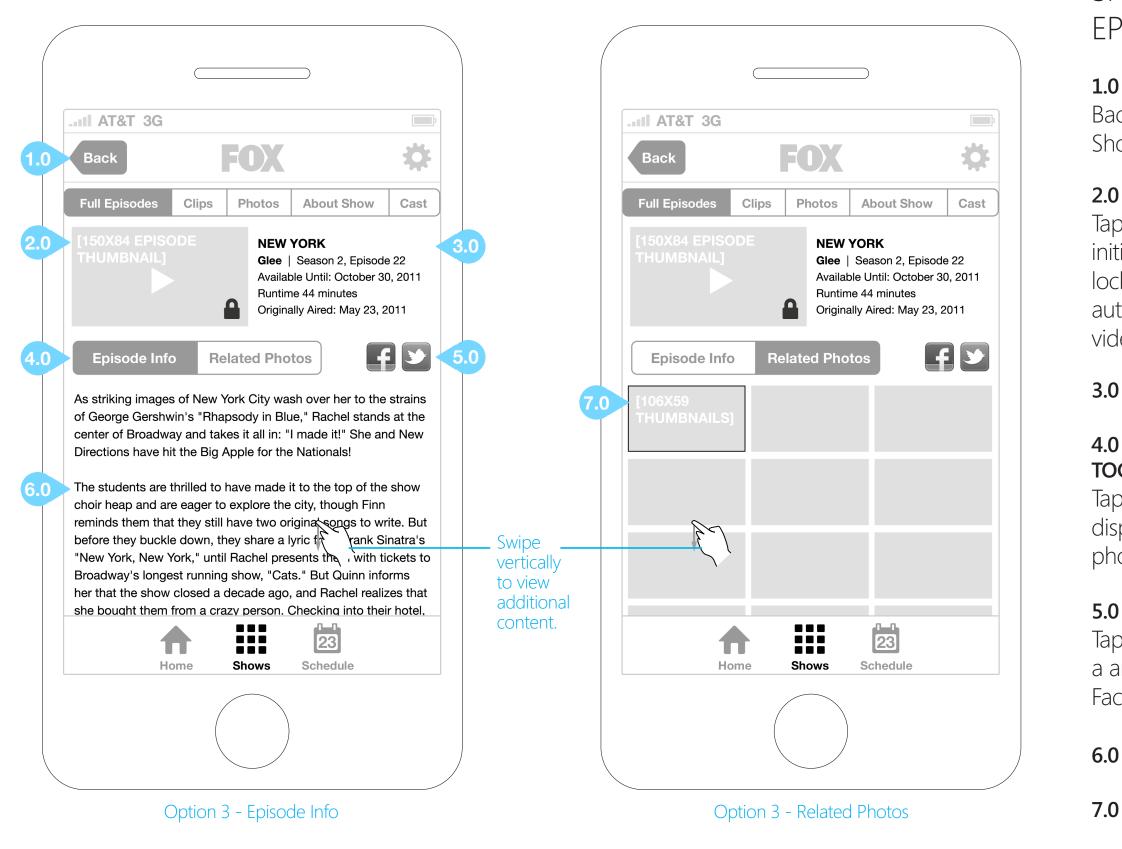

# 4.0 EPISODE INFO/RELATED PHOTOS TOGGLE

Tapping this button toggles between displaying the episode synopsis and photos related to the episode.

#### 6.0 EPISODE INFO

#### 7.0 RELATED PHOTOS