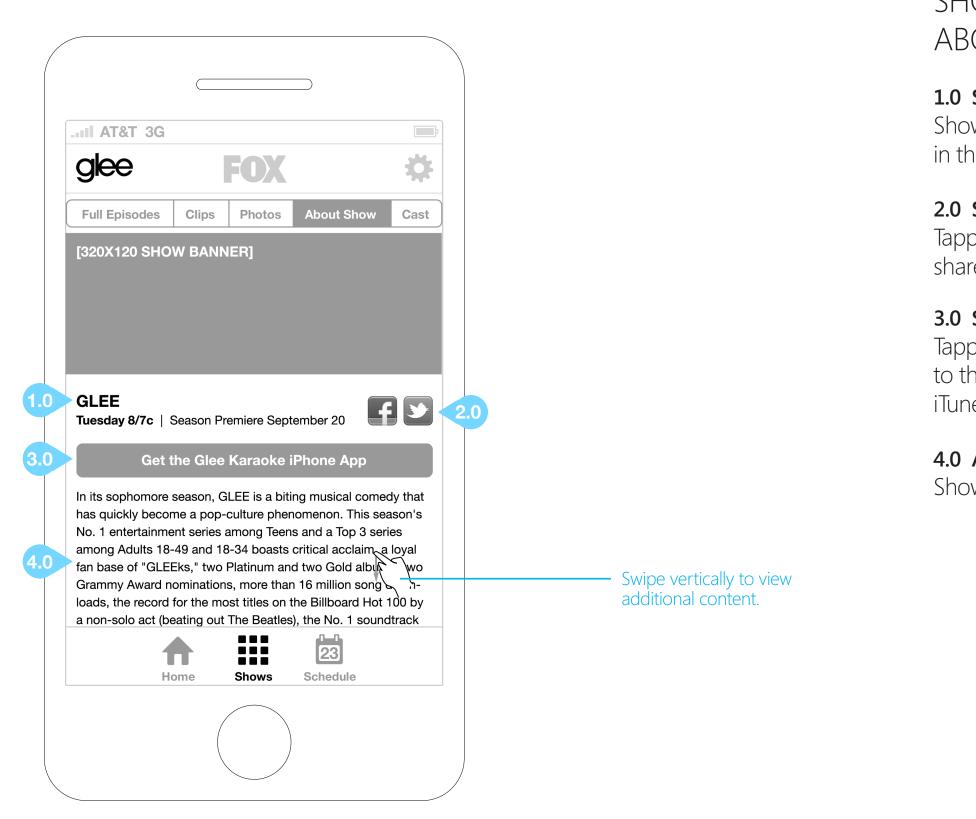

# SHOW DETAILS -ABOUT SHOW

#### 1.0 SHOW SCHEDULE

Show schedule information is displayed in this area.

#### 2.0 SOCIAL MEDIA ICONS

Tapping these icons opens a facebook share or twitter tweet overlay.

#### 3.0 SHOW IPHONE APP BUTTON

Tapping this button will link the user to the show-specific application at the iTunes store.

#### 4.0 ABOUT SHOW

Show synopsis is displayed in this area.