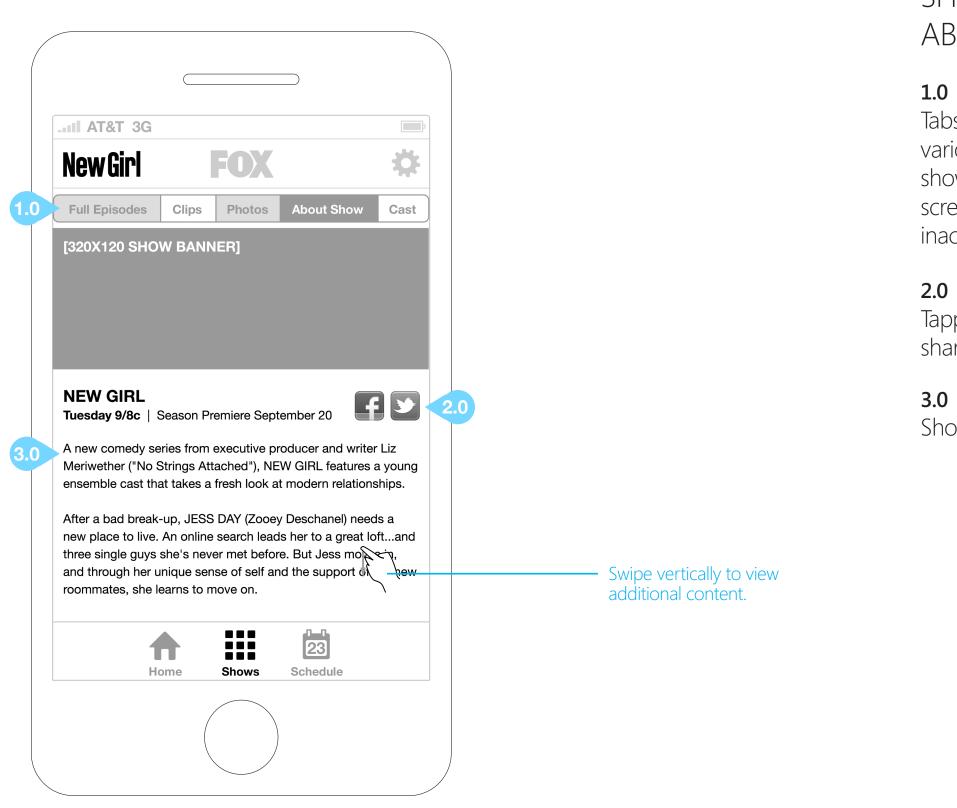

# SHOW DETAILS -ABOUT SHOW (NEW SHOW)

#### **1.0 SHOW CONTENT NAVIGATION**

Tabs allow the user to choose from the various Show Detail screens. If a new show has no content for any of these screens, that navigation button will be inactive and grayed out.

#### 2.0 SOCIAL MEDIA ICONS

Tapping these icons opens a facebook share or twitter tweet overlay.

#### 3.0 ABOUT SHOW

Show synopsis is displayed in this area.