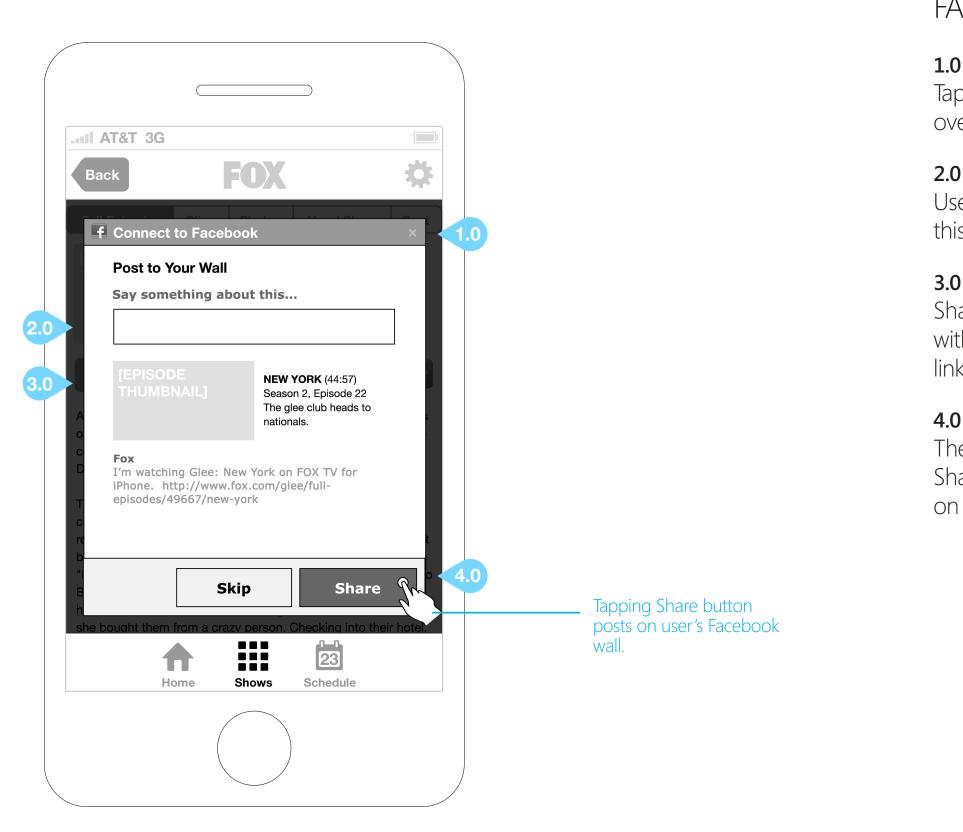

# FACEBOOK SHARE OVERLAY

#### 1.0 CLOSE BUTTON

Tapping the close button closes the overlay.

#### 2.0 TEXT ENTRY FIELD

User may type a custom message in this text entry field.

#### 3.0 PRE-POPULATED INFORMATION

Share overlay will be pre-populated with relevant thumbnail, metadata and link for the content being shared.

#### 4.0 SKIP AND SHARE BUTTONS

The Skip button closes the overlay. The Share button posts the relevant content on the user's Facebook wall.