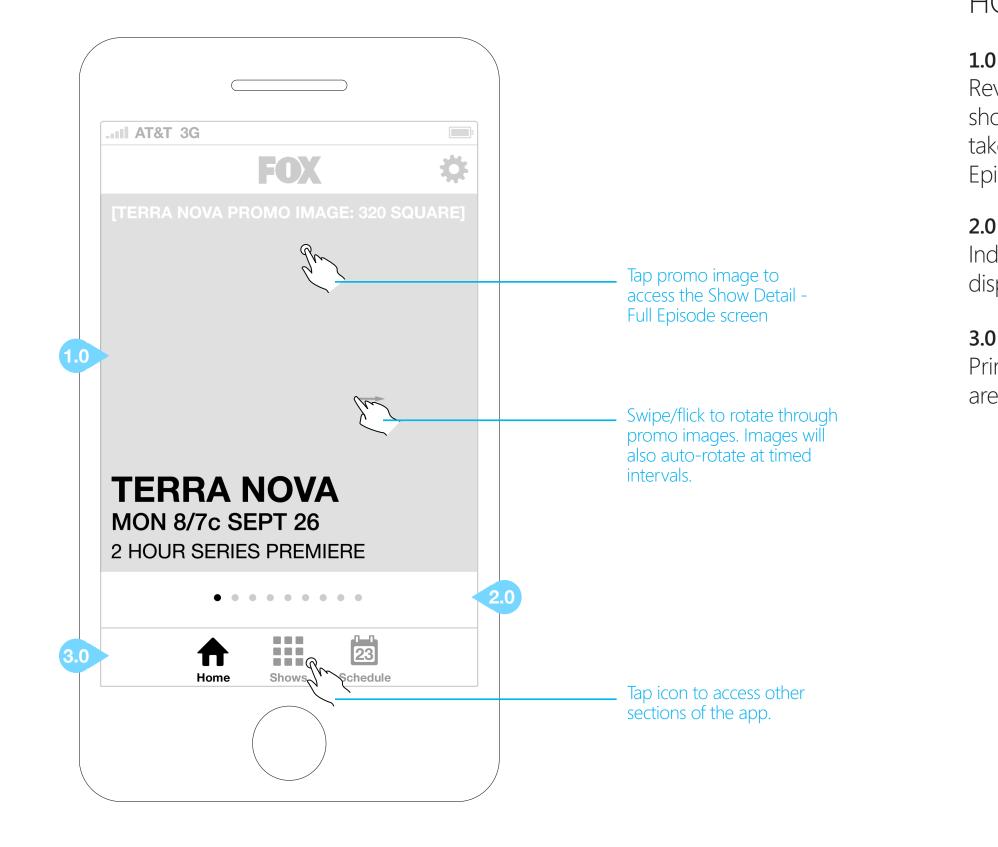

# HOME SCREEN

#### **1.0 PROMOTIONAL CONTENT**

Revolving promo images of featured shows. Tapping promo images will take the user to the Show Detail - Full Episode screen.

#### 2.0 PROMOTIONAL PAGINATION

Indicates what promo image is currently displayed.

#### 3.0 GLOBAL NAVIGATION

Primary navigation to all main content areas of the application.