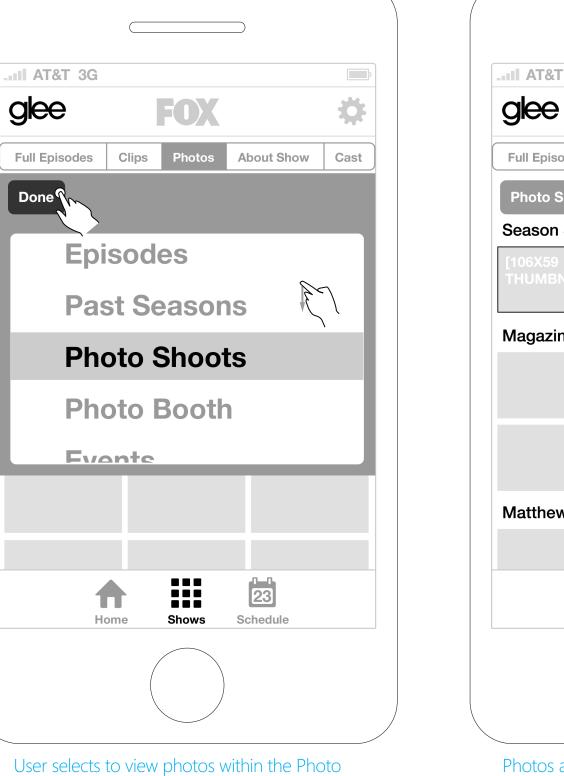

# SHOW DETAILS - PHOTOS

#### 0 CHOOSE A CATEGORY

apping the Past Seasons button will pen a menu that will allow the user o select a specific category and view hotos from that category.

#### 0 CATEGORY THUMBNAILS

once the category is chosen, the ontent area will be populated with hotos related to that category. This orkflow is illustrated on the following age. Tapping a thumbnail opens that nage in the Show Details - Photo iewer.