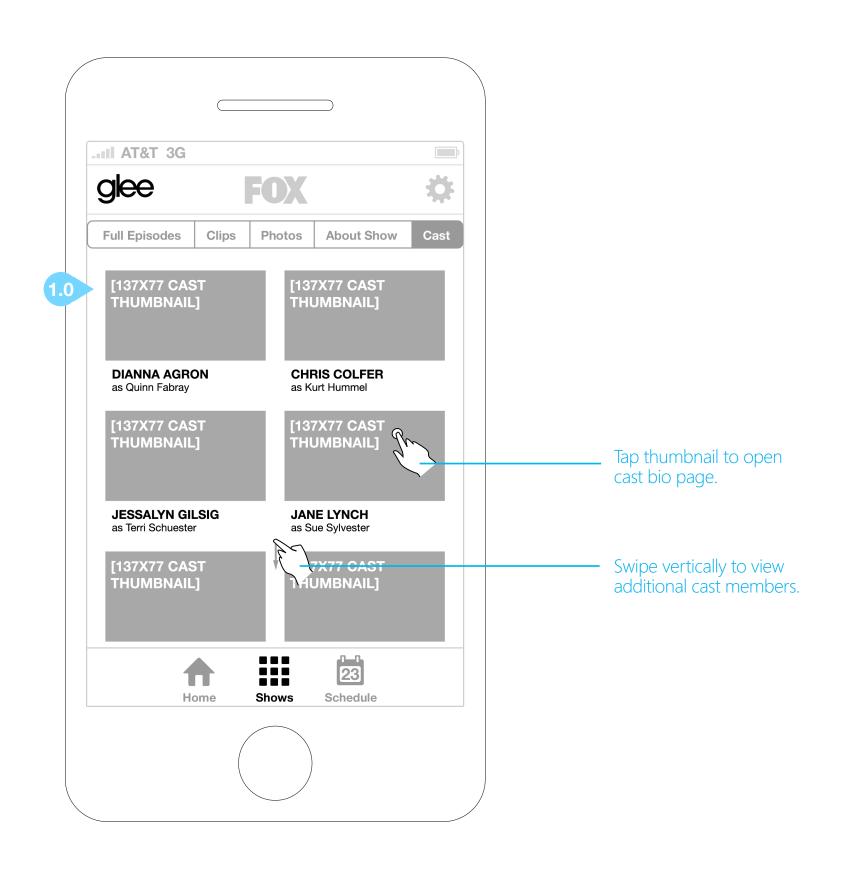

# SHOW DETAILS - CAST

#### **1.0 CAST THUMBNAILS**

Tapping a cast thumbnail will open that cast member's bio (next page).

| II AT&T 3G                                                                                                                                |                                                                                                                                                                                                                                         |                                                                |  |
|-------------------------------------------------------------------------------------------------------------------------------------------|-----------------------------------------------------------------------------------------------------------------------------------------------------------------------------------------------------------------------------------------|----------------------------------------------------------------|--|
| Back                                                                                                                                      | FOX 🌣                                                                                                                                                                                                                                   |                                                                |  |
| Full Episodes                                                                                                                             | Clips Photos About Show Cast                                                                                                                                                                                                            |                                                                |  |
| [300X169 CAS                                                                                                                              | Т РНОТО]                                                                                                                                                                                                                                |                                                                |  |
|                                                                                                                                           |                                                                                                                                                                                                                                         |                                                                |  |
| DIANNA AGR                                                                                                                                | ION                                                                                                                                                                                                                                     |                                                                |  |
| DIANNA AGR<br>as Quinn Fabray<br>Actor I                                                                                                  |                                                                                                                                                                                                                                         | Tapping social media icon<br>opens sharing overlay.            |  |
| as Quinn Fabray Actor I Popular head chee                                                                                                 | Bio Character Bio                                                                                                                                                                                                                       |                                                                |  |
| as Quinn Fabray<br>Actor I<br>Popular head chee<br>girlfriend and a tru-<br>outcast Rachel Be<br>dent of the Christ (                     | Bio Character Bio                                                                                                                                                                                                                       |                                                                |  |
| as Quinn Fabray<br>Actor I<br>Popular head chee<br>girlfriend and a tru-<br>outcast Rachel Be<br>dent of the Christ (                     | Bio Character Bio<br>erleader Quinn Fabray is Finn Hudson's<br>e mean girl wr ights in tormenting social<br>hity. Despite being presi-<br>Crusaders (aka the Celibacy Club), Quinn<br>romp with Puck that resulted in a pregnancy<br>23 | opens sharing overlay.<br>———————————————————————————————————— |  |
| as Quinn Fabray<br>Actor I<br>Popular head chee<br>girlfriend and a tru-<br>outcast Rachel Be<br>dent of the Christ G<br>shared a drunken | Bio Character Bio<br>erleader Quinn Fabray is Finn Hudson's<br>e mean girl wr ights in tormenting social<br>hity. Despite being presi-<br>Crusaders (aka the Celibacy Club), Quinn<br>romp with Puck that resulted in a pregnancy<br>23 | opens sharing overlay.<br>———————————————————————————————————— |  |