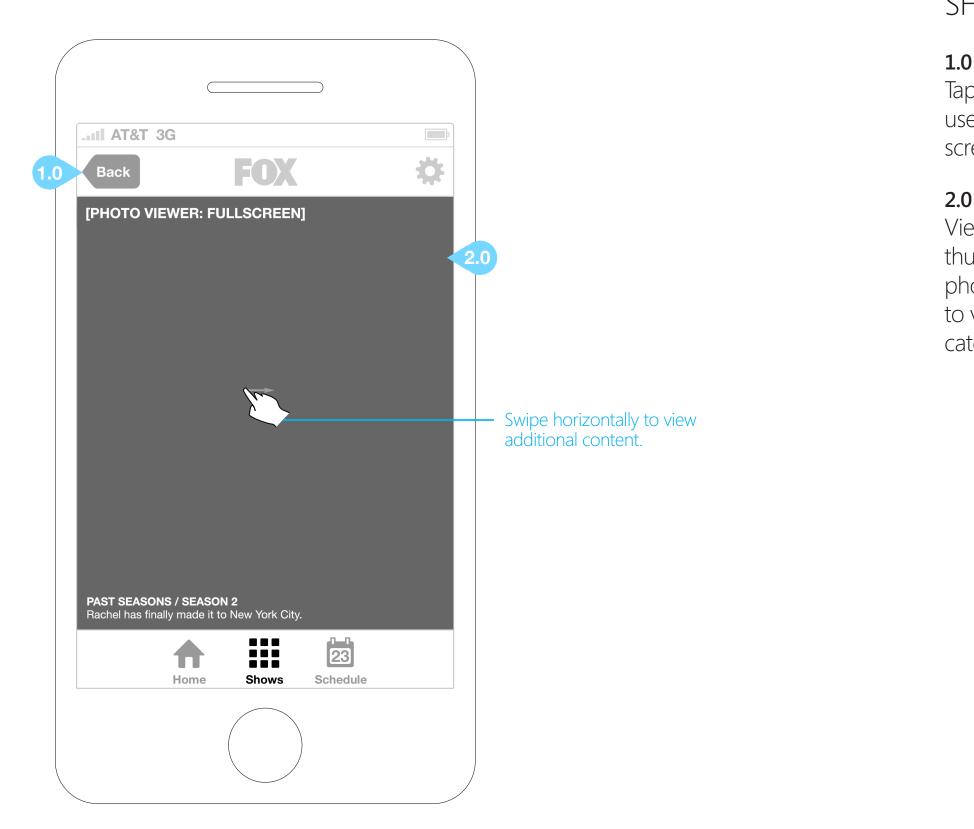

## SHOW DETAILS - PHOTOS

#### 1.0 BACK BUTTON

Tapping the Back button returns the user to the Show Details - Photos screen.

#### 2.0 PHOTO VIEWER

View large versions of the photo thumbs. Metadata associated with the photo is displayed. The user may swipe to view other photos in the selected category.