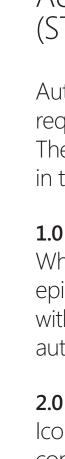

# AUTHENTICATION FLOW (STEP 3)

MVPD provided authentication window appears.

#### **1.0 PROVIDERS BUTTON**

Tapping the Providers button returns the user to the previous screen (step 2 in the authentication process).

#### 2.0 MVPD LOGIN

Upon selecting the appropriate MVPD, the user is presented with that MVPD's login screen. Upon successful login, the user gains access to the protected