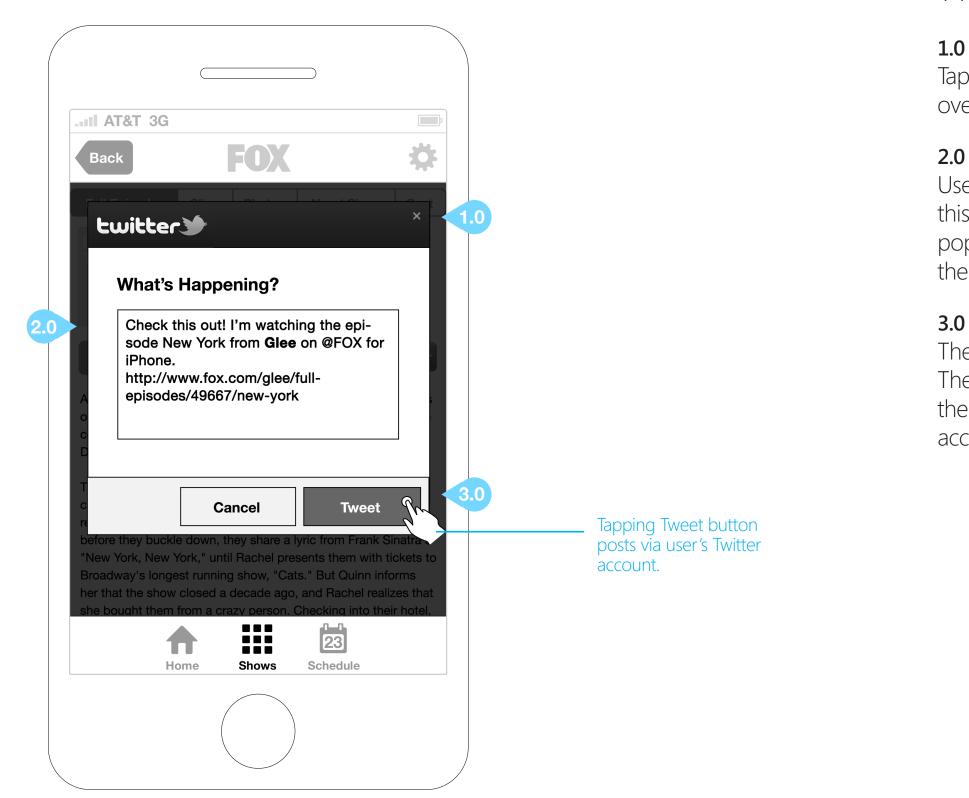

# TWITTER SHARE OVERLAY

#### 1.0 CLOSE BUTTON

Tapping the close button closes the overlay.

#### 2.0 TEXT ENTRY FIELD

User may type a custom message in this text entry field. Field will be prepopulated with description and link for the content being shared.

#### 3.0 CANCEL AND TWEET BUTTONS

The Cancel button closes the overlay. The Tweet button posts the text in the entry field from the user's Twitter account.