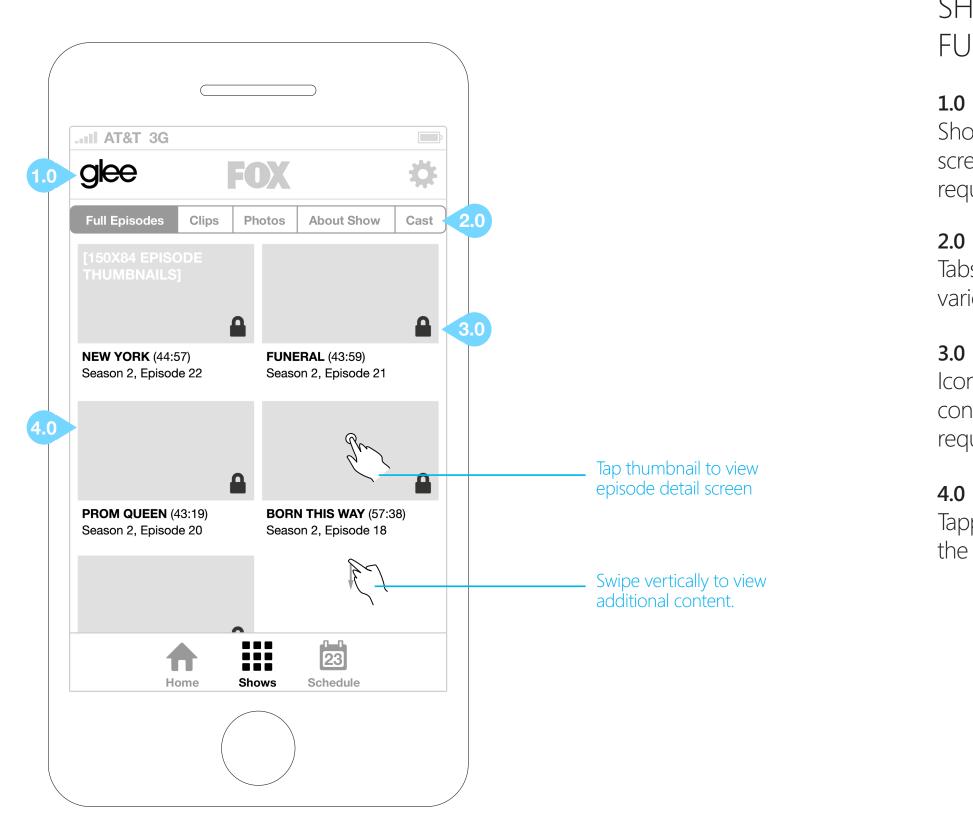

# SHOW DETAILS -FULL EPISODES

#### 1.0 SHOW LOGO

Show logo persistent on Show Detail screens except when a back button is required.

#### 2.0 SHOW CONTENT NAVIGATION

Tabs allow the user to choose from the various Show Detail screens.

#### 3.0 AUTHENTICATION ICONS

Iconography that displays which content is open versus which content requires authentication.

#### 4.0 FULL EPISODE THUMBNAILS

Tapping an episode thumbnail will bring the user to the Episode Info screen.