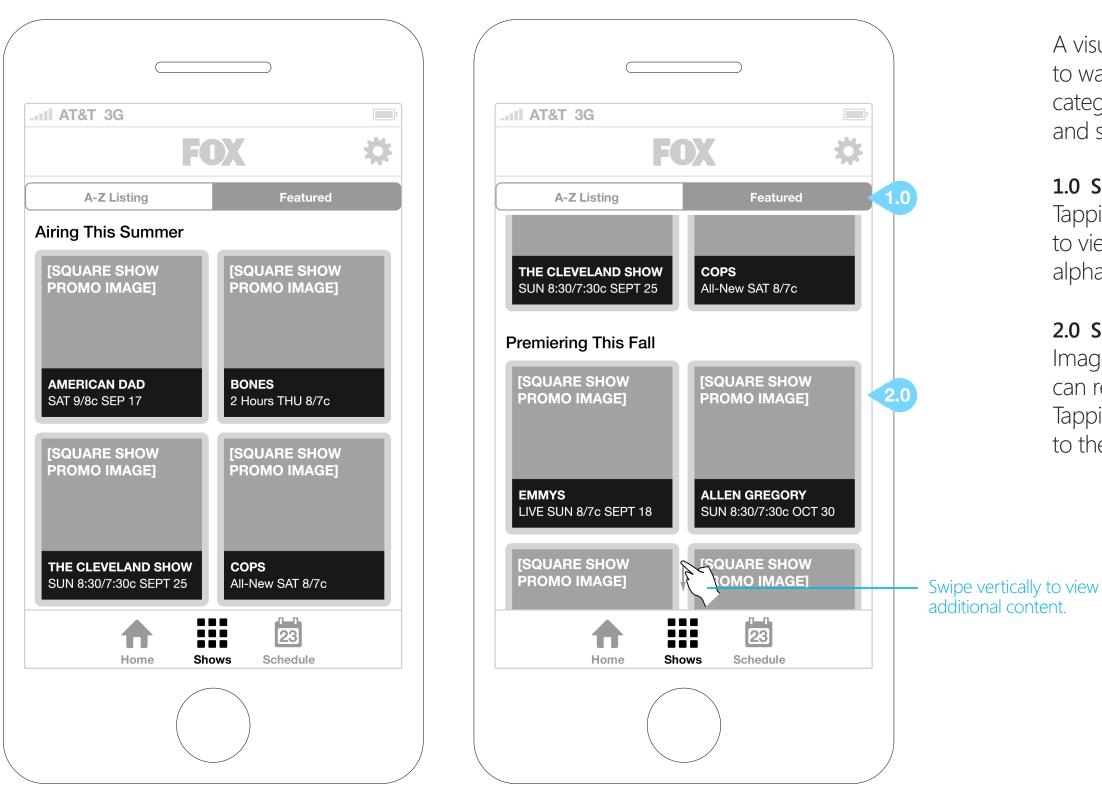

# FOX SHOWS - FEATURED

A visual list of featured shows available to watch on the application, sorted by category and accompanied by their title and showtime info (if applicable).

#### **1.0 SORTING TOGGLE**

Tapping on the toggle allows the user to view the list of shows in either an alpha grid or featured grid.

#### 2.0 SHOW THUMBNAILS

Images are distinct enough that users can recognize a show at a glance. Tapping on a thumbnail takes the user to the Show Detail - Full Episode screen.