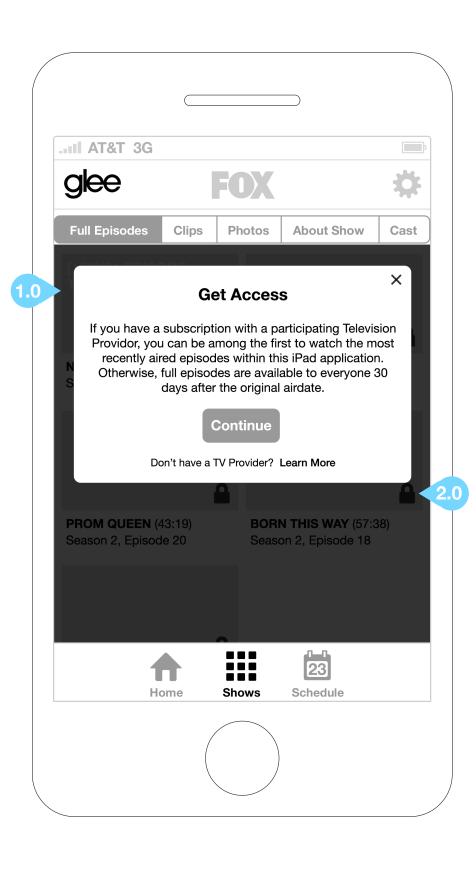

# AUTHENTICATION FLOW (STEP 1)

Authentication happens when users request applicable full episode content. The user authentication flow is detailed in the next three screens.

#### **1.0 AUTHENTICATION MESSAGING**

When a user selects protected full episode content they are presented with messaging detailing the authentication requirements.

#### 2.0 AUTHENTICATION ICONS

Iconography that displays which content is open versus which content requires authentication.

| II AT&T 3G                    |            |              |                       |      |
|-------------------------------|------------|--------------|-----------------------|------|
| glee                          |            | FOX          |                       | ¢    |
| Full Episodes                 | Clips      | Photos       | About Show            | Cast |
|                               | our televi | sion provide | on Provider           | ×    |
| N<br>S [90X51<br>PROVIDER LOO |            | t FOX progra | amming.               | d    |
|                               |            |              |                       |      |
| P<br>S                        |            |              |                       |      |
| Don't see your                | provider?  | Don't have a | ı provider?   Learn N | Nore |
| Н                             | ome        | Shows        | 23<br>Schedule        |      |
| H                             | ome        | Shows        | 23<br>Schedule        |      |