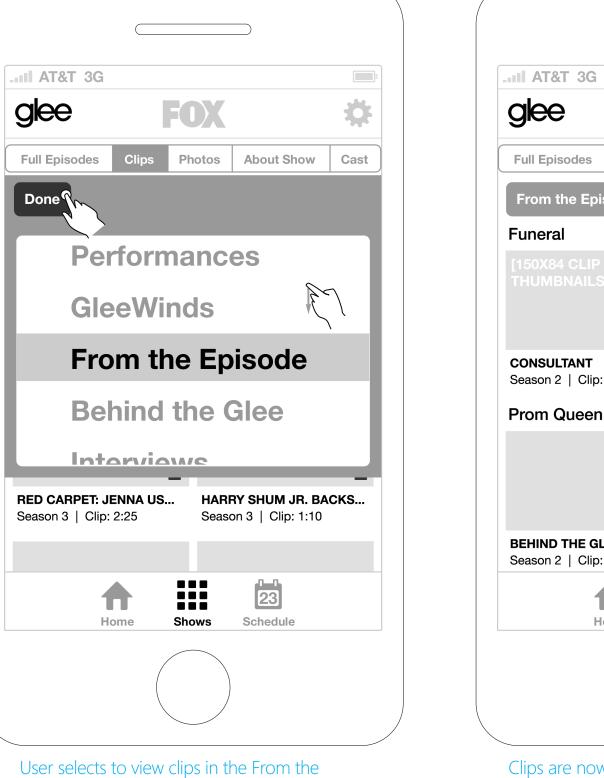

# SHOW DETAILS - CLIPS

#### 1.0 CHOOSE A CATEGORY

Tapping the Latest Clips button will open a menu that will allow the user to select a specific category and view clips from that category.

#### 3.0 AUTHENTICATION ICONS

Iconography that displays which content is open versus which content requires authentication.

FOX

User selects to view clips in the From the Episode category, then taps the Done button.