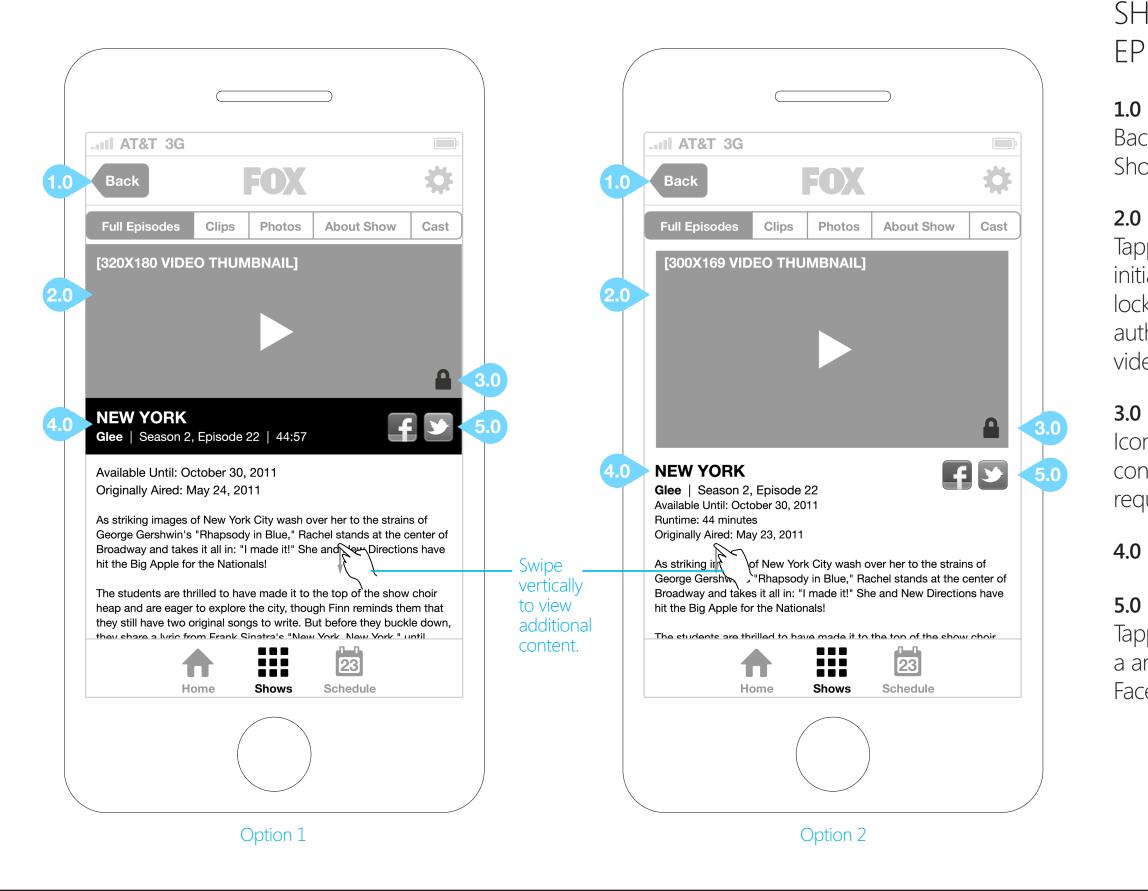

# SHOW DETAILS -EPISODE INFO

#### 1.0 BACK BUTTON

Back button returns the user to the Show Details - Full Episodes screen.

#### 2.0 FULL EPISODE THUMBNAILS

Tapping an episode thumbnail will initiate the authentication process for locked content. Once a user has been authenticated, the app will load the video in the landscape player.

#### 3.0 AUTHENTICATION ICONS

Iconography that displays which content is open versus which content requires authentication.

#### EPISODE TITLE AND METADATA

#### 5.0 SOCIAL MEDIA SHARING ICONS

Tapping the social media icons opens a an overlay with pre-populated Facebook share or Twitter tweet.

#### 3.0 EPISODE TITLE AND METADATA