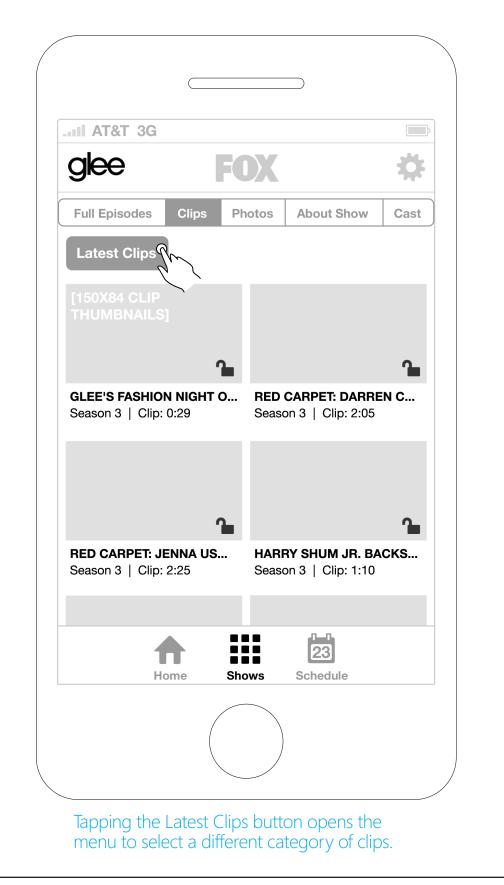

# SHOW DETAILS - CLIPS

#### 1.0 CHOOSE A CATEGORY

Tapping the Latest Clips button will open a menu that will allow the user to select a specific category and view clips from that category.

#### 2.0 CLIP THUMBNAILS

Tapping the clip thumb will launch video in the landscape fullscreen player (no authentication required).

#### 3.0 AUTHENTICATION ICONS

Iconography that displays which content is open versus which content requires authentication.

FOX

User selects to view clips in the From the Episode category, then taps the Done button.