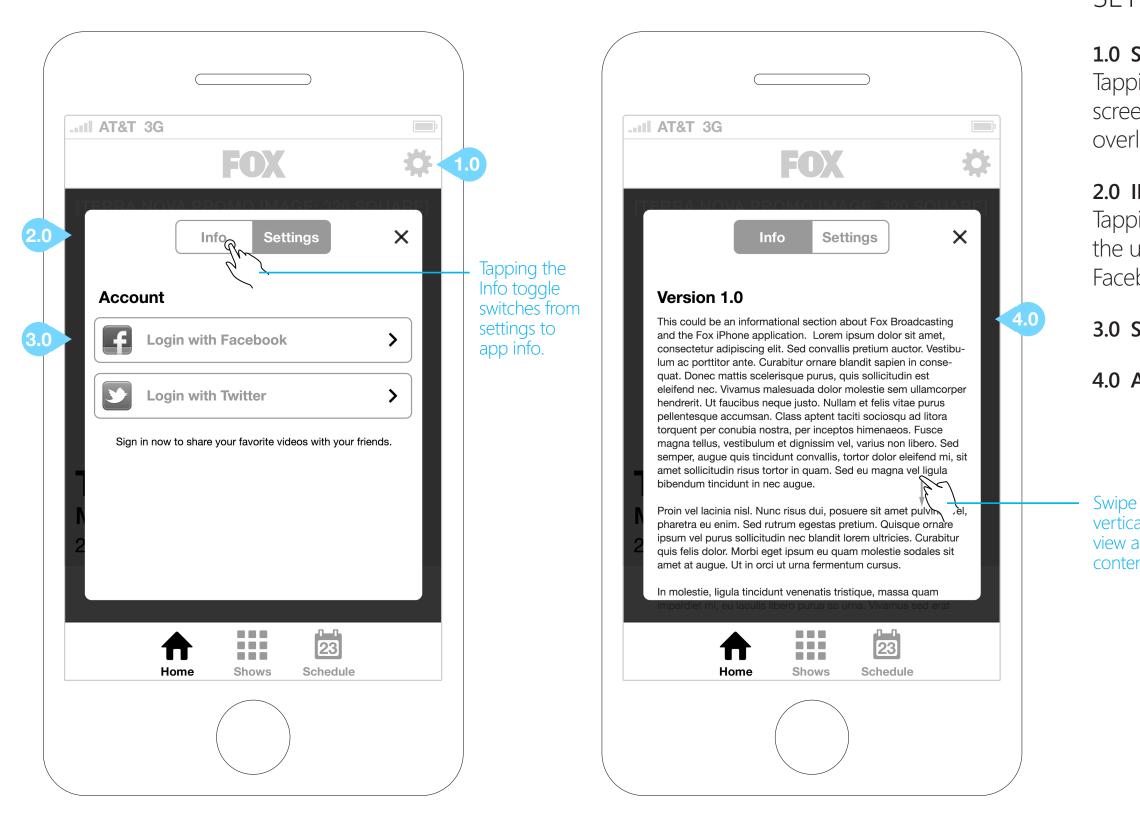

# SETTINGS/INFO OVERLAY

#### 1.0 SETTINGS ICON

Tapping the Settings icon from any screen will open the Info/Settings overlay.

#### 2.0 INFO/SETTINGS TOGGLE

Tapping the Settings toggle will allow the user to either log in or log out to Facebook and Twitter.

#### 3.0 SOCIAL MEDIA ACCOUNT LOGIN

#### 4.0 APP INFO & VERSION HISTORY

Swipe vertically to view additional content.