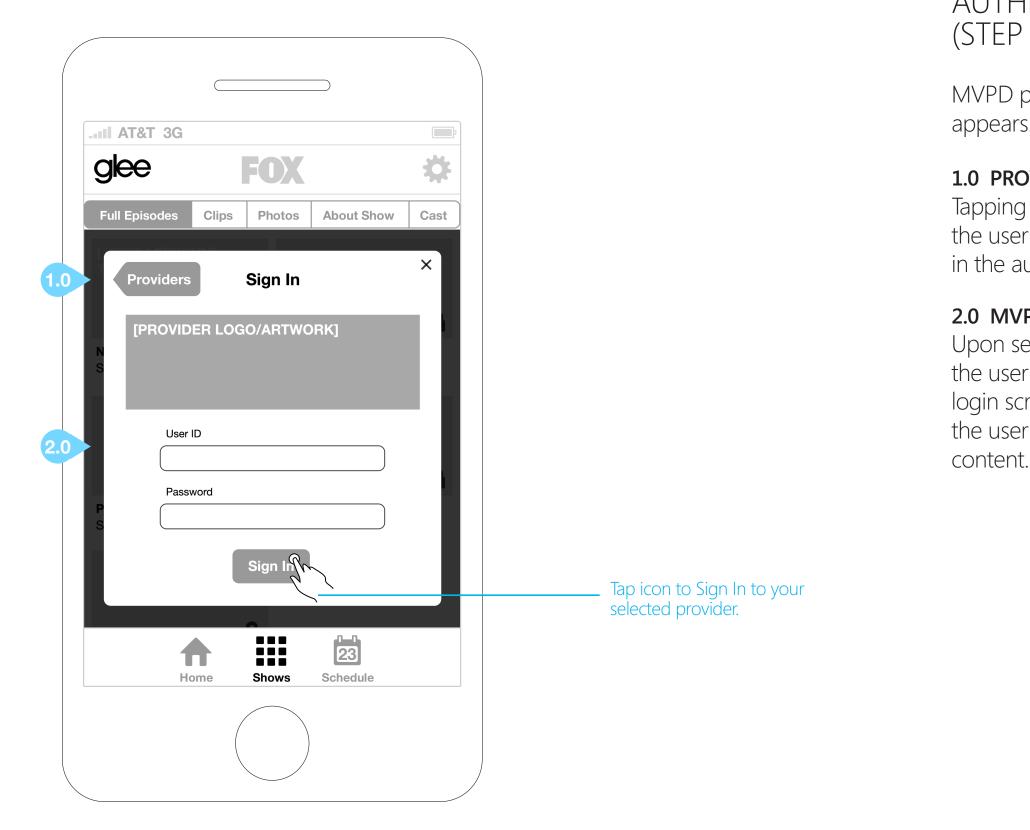

# SHOW DETAILS - CLIPS

#### 1.0 CHOOSE A CATEGORY

Tapping the Latest Clips button will open a menu that will allow the user to select a specific category and view clips from that category.

#### 2.0 CLIP THUMBNAILS

Tapping the clip thumb will launch video in the landscape fullscreen player (no authentication required).

#### 3.0 AUTHENTICATION ICONS

Iconography that displays which content is open versus which content requires authentication.

FOX

User selects to view clips in the From the Episode category, then taps the Done button.